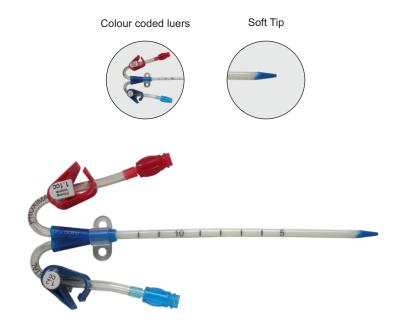

## **Curved Dual Lumen Catheter**

- Soft tip for easier insertion
- Bodysoft polyurethane material
- One step "Stepper Dilator" included
- Available in catheter & kit version
- Seldinger technique insertion
- · Curved Extention for comfort and ease of maintenance

### Catheter Contents:

1 ea Flexi-Cath-C, 1 ea Stepper Dilator 12 F, 2 ea Injection Caps.

#### Kit Contents:

1 ea Flexi-Cath-C, 1 ea Stepper Dilator 12 F, 2 ea Injection Caps.

1 ea Introducer Needle 18/7, 1 ea Guidewire JFS 80-38, 1 ea 5ml Syringe, 1 ea Scalpel.

| Order No.                                                | Description                                                                                                                                                                                                                      | Qty. / Box  |
|----------------------------------------------------------|----------------------------------------------------------------------------------------------------------------------------------------------------------------------------------------------------------------------------------|-------------|
| DLCC 12/13<br>DLCC 12/16<br>DLCC-K 12/13<br>DLCC-K 12/16 | Flexi-Cath-C Curved Dual Lumen Catheter 12 F, 13 cm<br>Flexi-Cath-C Curved Dual Lumen Catheter 12 F, 16 cm<br>Flexi-Cath-C Curved Dual Lumen Catheter Kit 12 F, 13 cm<br>Flexi-Cath-C Curved Dual Lumen Catheter Kit 12 F, 16 cm | 1<br>1<br>1 |